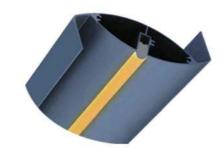

### A Timeless Choice:

PergoLux combines unique hollow blades with architectural aesthetics to completely block rain from entering after all louvers are closed. It's a new generation of outdoor sunshade louvers based on all-aluminum technology which can withstand 120km/h windy conditions. Modern frame design and movable louvers reveal the relentless pursuit of high quality life style.

### **PERGOLUX** SELECTIVE COLORS

RAL 7016 Anthracite Grey

RAL 7016 Anthracite Grey+ RAL 9016 Traffic White

RAL 9016 Traffic White

**Customized Color** 