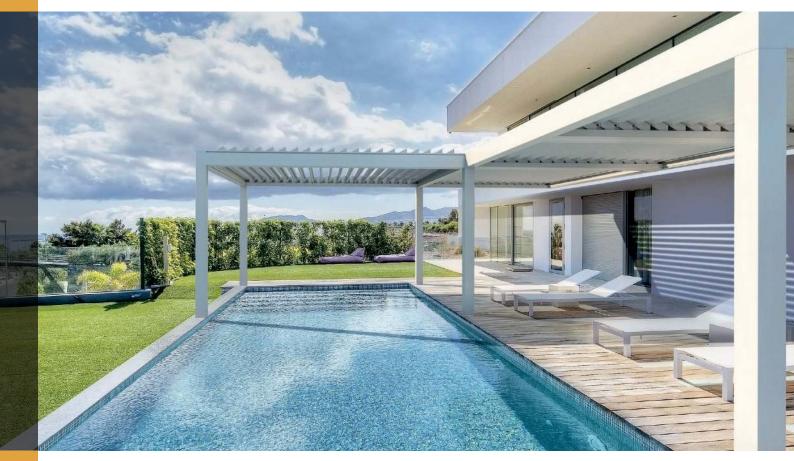

PergoLux, also known as louvered roof system is provided by Fer-Er Kft. who is dedicated to offer unique and perfect roofing solutions catering for a variety of customer demands in the market today.

PergoLux takes control of sun, shade and light as well as providing ventilation and rain protection. It's ideal for any outdoor living area such as patios, decks, verandas, courtyard outdoor kitchen, swimming pools etc.

### A Timeless Choice:

PergoLux combines unique hollow blades with architectural aesthetics to completely block rain from entering after all louvers are closed. It's a new generation of outdoor sunshade louvers based on all-aluminum technology which can withstand 120km/h windy conditions. Modern frame design and movable louvers reveal the relentless pursuit of high quality life style.

## **PERGOLUX**APPLICATION

It is ideal for providing sun and rain protection for locations like backyard, deck, garden, balcony or villa.