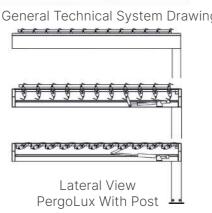

### **PERGOLUX DESIGN OPTIONS**

**PERGOLUX** 

Lateral View PergoLux

Lateral View PergoLux With Single Tension Arms With Double Tension Arms

Lateral View PergoLux Without Post