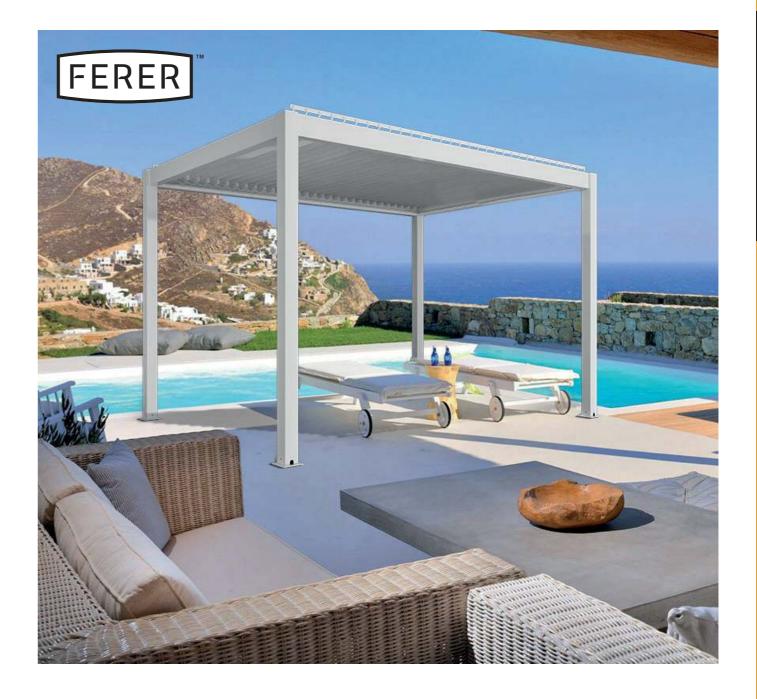

## PERGOLA AFFORDABLE LUXURY FOR EVERYONE

PergoLux, also known as louvered roof system is provided by Fer-Er Kft. who is dedicated to offer unique and perfect roofing solutions catering for a variety of customer demands in the market today.

PergoLux takes control of sun, shade and light as well as providing ventilation and rain protection. It's ideal for any outdoor living area such as patios, decks, verandas, courtyard outdoor kitchen, swimming pools etc.