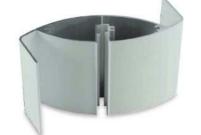

### O Closed for Heavy Rain

Louvres are designed such that they will interlock to keep out the weather. Deep channels in each louvre carry watera way to the in-b uilt surrounding gutter.

### Ventilation

With louvres opened at a desired angle, protection is still provided for light rain penetration meanwhile ventilation and shade protection is still achieved.