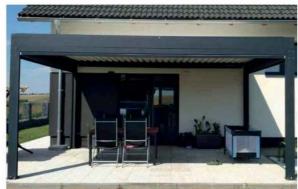

## **PERGO-X**ALUMINIUM, WATERPROOF

FER-ER aluminum garden pergola will make the most of your outdoor space. You can use it as an extension to your home, or completely standing alone on your deck or patio - the choice is there!

### **Product Features:**

- Motorized or manual operation.
- Olt comes with standard size 3m x 3m & 4m x3m & 6m x 4m.
- Manual side screen as optional items.
- Installation video & manual is available, 3 persons with 3 hours.