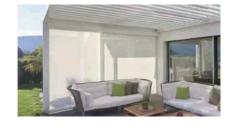

Motorized Side Screen
The structures can also be supplemented with new side screen which are motorized and operated by special guides and closures which completely cover a space.

## **PERGOLUX**APPLICATION

It is ideal for providing sun and rain protection for locations like backyard, deck, garden, balcony or villa.