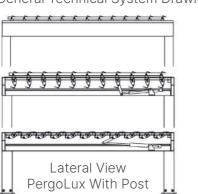

### **PERGOLUX DESIGN OPTIONS**

**PERGOLUX** 

Lateral View PergoLux

Lateral View PergoLux With Single Tension Arms With Double Tension Arms

Lateral View PergoLux Without Post