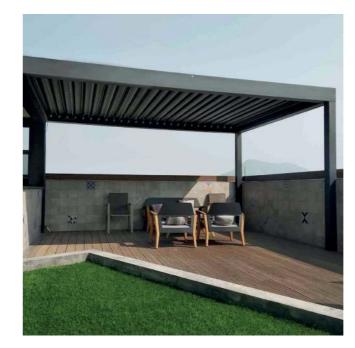

r system, you have shelter from the rain as well.

### Are these standard size?

Not really, the opening roof system has been designed to be completely flexible so it can be customized to each project. We will assist in designing the length and direction of the louvers to best fit your area.

### What is your product warranty?

We offer 3-5 years warranty on the structure of PERGOLUX with ordinary powder coated, along with a 2 year warranty on the electronics.

### What types of features can I add to the roof?

We also offer an integrated Linear Strip LED lights system, the heater, side screen, an automatic wind/ rain sensor that will automatically close the roof when it starts raining. If youy have any further ideas we encourage you to share them with us.

### **PERGOLUX**INSPIRATIONS







## **PERGOLUX**INSPIRATIONS



## **PERGOLUX**INSPIRATIONS





### WHY A PERGO-X?

PERGO-X combines unique hollow Flat blades with architectural aesthetics to completely block rain from entering after all louvers are closed.

It's a new generation of outdoor sunshade louvers based on all-aluminum technology which can withstand 28m/s windy conditions. Modern frame & post design and movable louvers reveal the relentless.



## **PERGO-X**ALUMINIUM, WATERPROOF

FER-ER aluminum garden pergola will make the most of your outdoor space. You can use it as an extension to your home, or completely standing alone on your deck or patio - the choice is there!

### **Product Features:**

- Motorized or manual operation.
- Olt comes with standard size 3m x 3m & 4m x3m & 6m x 4m.
- Manual side screen