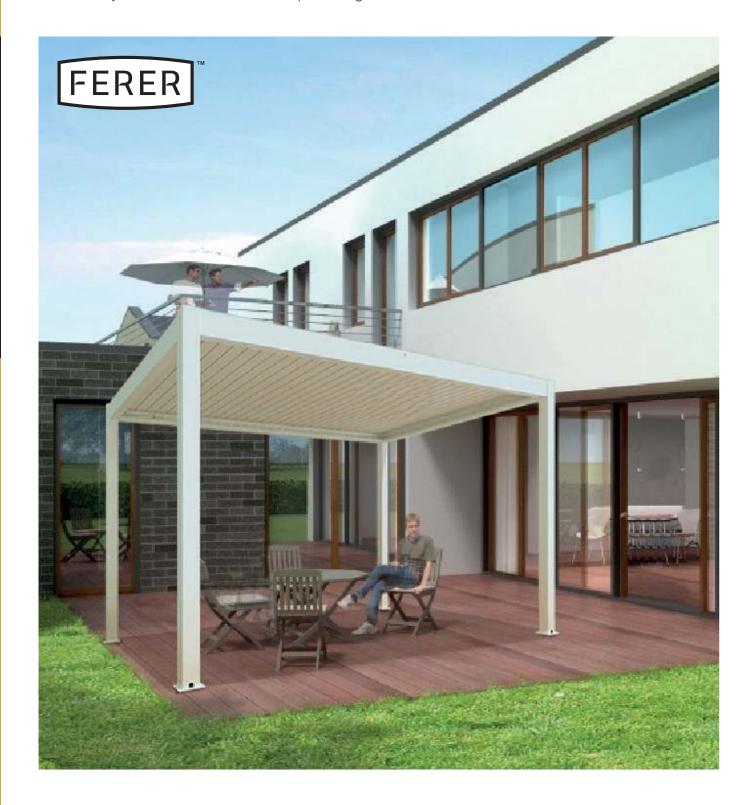

PergoLux, also known as louvered roof system is provided by Fer-Er Kft. who is dedicated to offer unique and perfect roofing solutions catering for a variety of customer demands in the market today.

PergoLux takes control of sun, shade and light as well as providing ventilation and rain protection. It's ideal for any outdoor living area such as patios, decks, verandas, courtyard outdoor kitchen, swimming pools etc.

### A Timeless Choice:

PergoLux combines unique hollow blades with architectural aesthetics to completely block rain from entering after all louvers are closed. It's a new generation of outdoor sunshade louvers based on all-aluminum technology which can withstand 120km/h windy conditions. Modern frame design and movable louvers reveal the relentless pursuit of high quality life style.