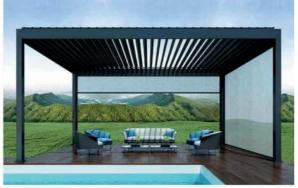

PergoLux, also known as louvered roof system is provided by Fer-Er Kft. who is dedicated to offer unique and perfect roofing solutions catering for a variety of customer demands in the market today.

PergoLux takes control of sun, shade and light as well as providing ventilation and rain protection. It's ideal for any outdoor living area such as patios, decks, verandas, courtyard outdoor kitchen, swimming pools etc.

## **PERGOLUX**APPLICATION

It is ideal for providing sun and rain protection for locations like backyard, deck, garden, balcony or villa.