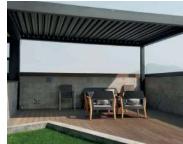

PergoLux, also known as louvered roof system is provided by Fer-Er Kft. who is dedicated to offer unique and perfect roofing solutions catering for a variety of customer demands in the market today.

PergoLux takes control of sun, shade and light as well as providing ventilation and rain protection. It's ideal for any outdoor living area such as patios, decks, verandas, courtyard outdoor kitchen, swimming pools etc.

### A Timeless Choice:

PergoLux combines unique hollow blades with architectural aesthetics to completely block rain from entering after all louvers are closed. It's a new generation of outdoor sunshade louvers based on all-aluminum technology which can withstand 120km/h windy conditions. Modern frame design and movable louvers reveal the relentless pursuit of high quality life style.