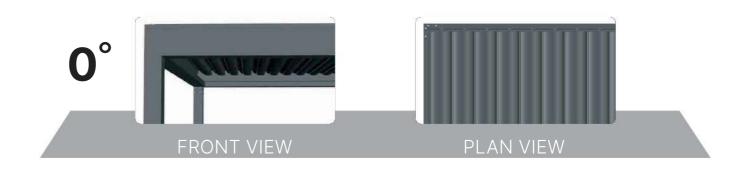

### **PERGOLUX DESIGN OPTIONS**

**PERGOLUX** 

Lateral View PergoLux

Lateral View PergoLux With Single Tension Arms With Double Tension Arms

Lateral View PergoLux Without Post