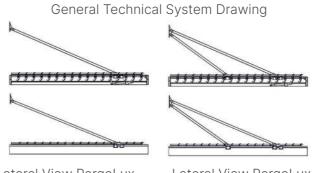

### **PERGOLUX DESIGN OPTIONS**

**PERGOLUX** 

Lateral View PergoLux

Lateral View PergoLux With Single Tension Arms With Double Tension Arms

Lateral View PergoLux Without Post