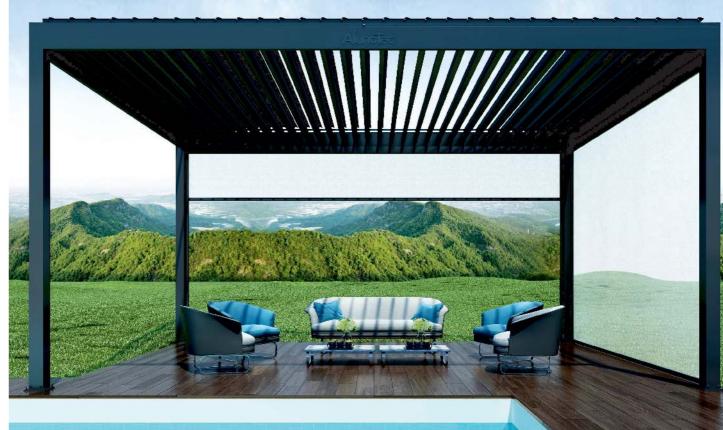

### **PERGOLUX**OPTIONAL ADD-ONS

■ Lighting Options
Linear Strip Led Lights allow
you to create a comfortable
atmosphere at night time.

Sliding Glass Doors
Sliding glass doors provides
total protection and all-round
vision, separating or opening
indoor and outdoor spaces.

Motorized Side Screen
The structures can also be supplemented with new side screen which are motorized and operated by special guides and closures which completely cover a space.