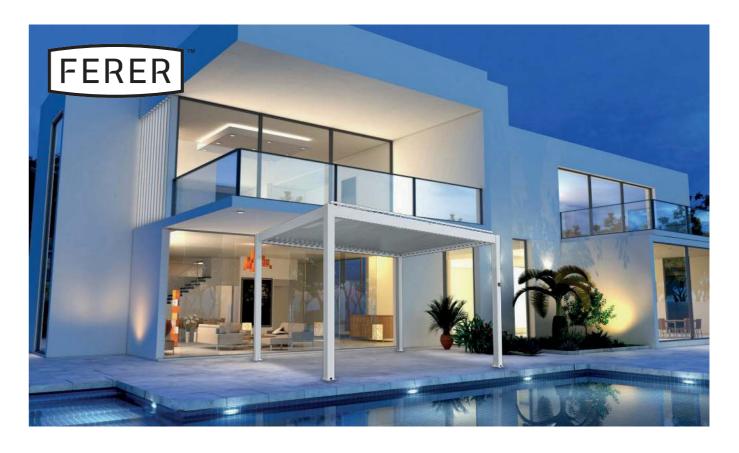

SIZES



**OPTIONAL ITEMS** 





Main Profile

| Profile<br>Name | Material | Aluminum<br>Profile | Size            | Thickness |
|-----------------|----------|---------------------|-----------------|-----------|
| Louver<br>blade | Alu      | 138.5<br>R 1.2      | 170 × 25<br>mm  | 1,2 mm    |
| Main<br>beam    | Alu      | M on 2              | 170 × 25<br>mm  | 1,5 mm    |
|                 | Alu      | 99                  | 170 × 47<br>mm  | 1,5 mm    |
| Post            | Alu      | 100                 | 120 × 120<br>mm | 1,4 mm    |
| Gutter          | Alu      | 8 1.5 8             | 66 × 58<br>mm   | 1,5 mm    |

## **PERGOLUX**APPLICATION

It is ideal for providing sun and rain protection for locations like backyard, deck, garden, balcony or villa.



## **PERGOLUX**APPLICATION







Fer-Er Gate and Shading Technology Ltd.

**Contact: Ferenc Lusztig** 

E-mail: ferer@fer-er.hu

Phone: + 36 30 9577 657

www.ferer.hu