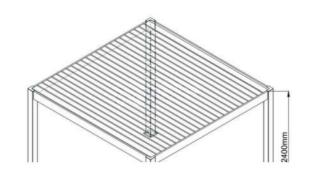

### What is your the longest span of your louvre?

There is one shape of PERGOLUX louvre blade available. For the 202mm wide aerofoil blade of PERGOLUX, its maximum spanning capacity is 4.5m without sagging.

### **Elliptical Type Specification**

- LUX Series : 202 mm Louvres
- Width / Height: 202 mm / 51 mm
- Thickness: 2.0 mm
- Maximum Span : 4500 mm (include beams)
- Design : Waterproof Effective