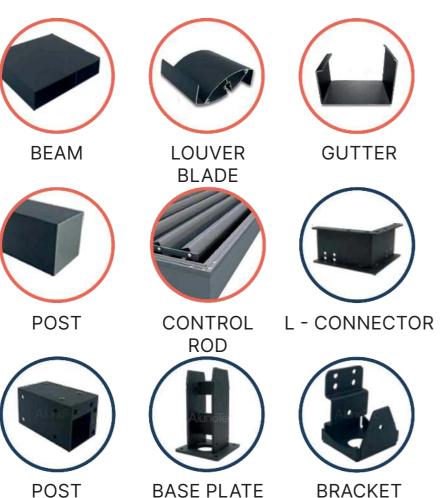

### PERGOLUX STRUCTURAL DESCRIPTION

- Extruded aluminium louver (with groove for lighting)
- Aluminium beams, gutters, heavyduty internal fittings
- Posts and base plate
- Blade end cap, pivot bolt
- Plastic bush, control arm

- Motor arm connector
- Custom made bracket
- Inbuilt downpipe
- Electric motor
- Linear strip Led lighting (optional)
- Electric heater(optional)
- Motorised side screen(optional)

 $\mathbf{6}$ 

### PERGOLUX PROFILE SECTIONS

CONNECTOR