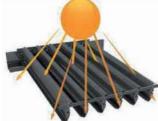

### **PERGOLUX**FEATURES AND BENEFITS

- 100 Degree Rotation: PergoLux is the weatherproof Louvre system that has nearly 100 degree rotation. At the push of a button it gives you complete control over sun and shade.
- Aluminum Construction: The solid aluminum louvers are extruded from architectural grade aluminum at a nominal thickness 2.0mm for years of trouble free service and come with a 5 year warranty.
- Light Control: The louvre blades can be tilted to desired angle to reflect the right amount of natural light into a building, illuminating the area without the need of electrical lighting, thus providing energy saving.
- Rain Protection: The louvers blades are designed such that they will automatically interlock when rainy and windy weather develops (with rain wind sensor). The louvres overlapping ensure the water tightness thus preventing any leak.
- Heat Control: The Opening Roof can be turned to the desired direction with handheld remote control to prevent direct sunlight falling on your outdoor area thus preventing unwanted solar heating which in turn will save you on the airconditioning bills.
- Ventilation Control: During summer days when hot air rises you can leave the louvers partially opened. Tilt the louvres such that the sun is blocked but the warm air can escape through the opening the louvers thus keeping the place cool.