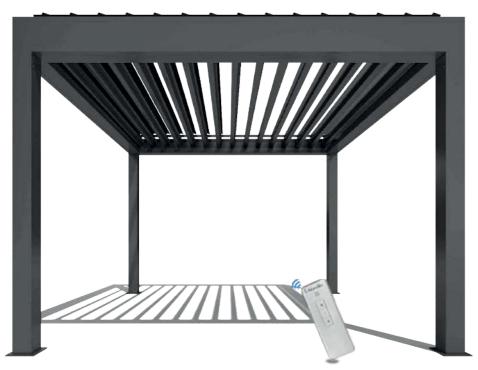

### **PERGOLUX**FEATURES AND BENEFITS

- 100 Degree Rotation: PergoLux is the weatherproof Louvre system that has nearly 100 degree rotation. At the push of a button it gives you complete control over sun and shade.
- Aluminum Construction: The solid aluminum louvers are extruded from architectural grade aluminum at a nominal thickness 2.0mm for years of trouble free service and come with a 5 year warranty.
- Light Control: The louvre blades can be tilted to desired angle to reflect the right amount of natural light into a building, illuminating the area without the need of electrical lighting, thus providing energy saving.
- Rain Protection: The louvers blades are designed such that they will automatically interlock when rainy and windy weather develops (with rain wind sensor). The louvres overlapping ensure the water tightness thus preventing any leak.
- Heat Control: The Opening Roof can be turned to the desired direction with handheld remote control to prevent direct sunlight falling on your outdoor area thus preventing unwanted solar heating which in turn will save you on the airconditioning bills.
- Ventilation Control: During summer days when hot air rises you can leave the louvers partially opened. Tilt the louvres such that the sun is blocked but the warm air can escape through the opening the louvers thus keeping the place cool.

### PERGOLUX STRUCTURAL DESCRIPTION

- Extruded aluminium louver (with groove for lighting)
- Aluminium beams, gutters, heavyduty internal fittings
- Posts and base plate
- Blade end cap, pivot bolt
- Plastic bush, control arm

- Motor arm connector
- Custom made bracket
- Inbuilt downpipe
- Electric motor
- Linear strip Led lighting (optional)
- Electric heater(optional)
- Motorised side screen(optional)

 $\mathbf{6}$ 