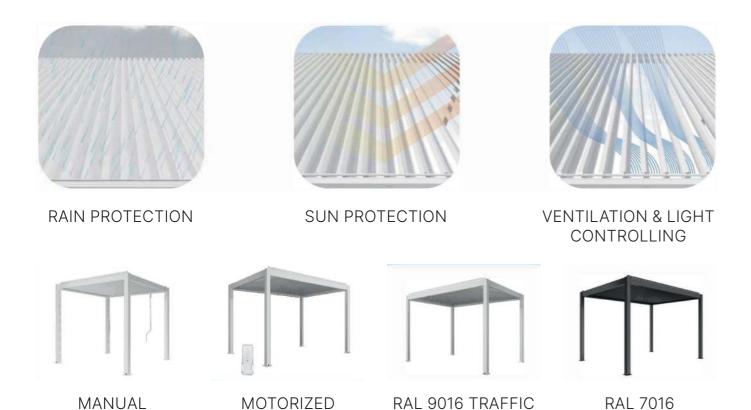

PergoLux, also known as louvered roof system is provided by Fer-Er Kft. who is dedicated to offer unique and perfect roofing solutions catering for a variety of customer demands in the market today.

PergoLux takes control of sun, shade and light as well as providing ventilation and rain protection. It's ideal for any outdoor living area such as patios, decks, verandas, courtyard outdoor kitchen, swimming pools etc.

### **PERGOLUX**FEATURES AND BENEFITS

- 100 Degree Rotation: PergoLux is the weatherproof Louvre system that has nearly 100 degree rotation. At the push of a button it gives you complete control over sun and shade.
- Aluminum Construction: The solid aluminum louvers are extruded from architectural grade aluminum at a nominal thickness 2.0mm for years of trouble free service and come with a 5 year warranty.
- Light Control: The louvre blades can be tilted to desired angle to reflect the right amount of natural light into a building, illuminating the area without the need of electrical lighting, thus providing energy saving.
- Rain Protection: The louvers blades are designed such that they will automatically interlock when rainy and windy weather develops (with rain wind sensor). The louvres overlapping ensure the water tightness thus preventing any leak.
- Heat Control: The Opening Roof can be turned to the desired direction with handheld remote control to prevent direct sunlight falling on your outdoor area thus preventing unwanted solar heating which in turn will save you on the airconditioning bills.
- Ventilation Control: During summer days when hot air rises you can leave the louvers partially opened. Tilt the louvres such that the sun is blocked but the warm air can escape through the opening the louvers thus keeping the place cool.

By controlling the opening and closing of the louver, PERGO-X achieves sun protection, rain protection, ventilation and light controlling.

WHITE

ANTHRACITE GREY

### **PERGOLUX** SELECTIVE COLORS

RAL 7016 Anthracite Grey

RAL 7016 Anthracite Grey+ RAL 9016 Traffic White

RAL 9016 Traffic White

**Customized Color** 