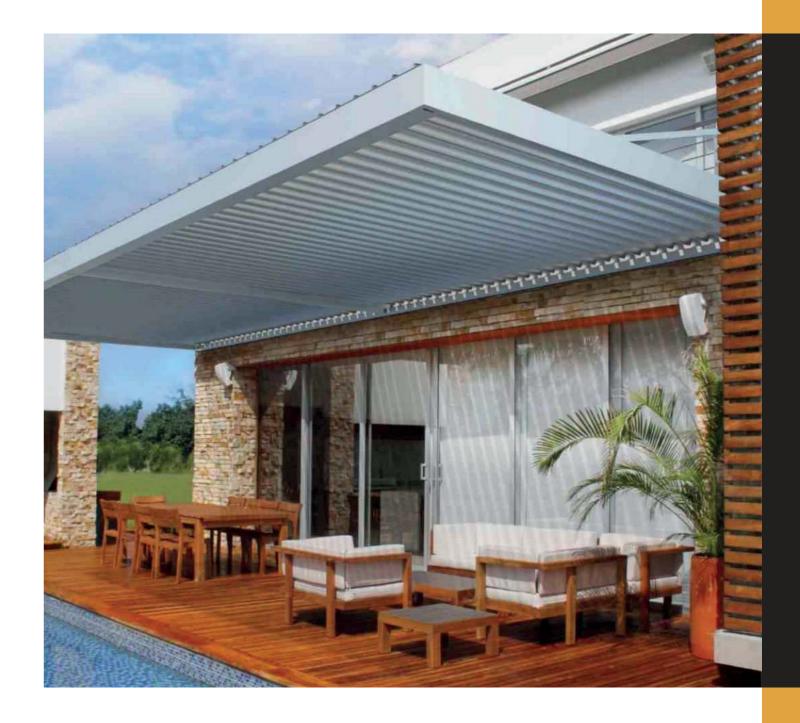

PergoLux, also known as louvered roof system is provided by Fer-Er Kft. who is dedicated to offer unique and perfect roofing solutions catering for a variety of customer demands in the market today.

PergoLux takes control of sun, shade and light as well as providing ventilation and rain protection. It's ideal for any outdoor living area such as patios, decks, verandas, courtyard outdoor kitchen, swimming pools etc.

### A Timeless Choice:

PergoLux combines unique hollow blades with architectural aesthetics to completely block rain from entering after all louvers are closed. It's a new generation of outdoor sunshade louvers based on all-aluminum technology which can withstand 120km/h windy conditions. Modern frame design and movable louvers reveal the relentless pursuit of high quality life style.

## **PERGOLUX**APPLICATION

It is ideal for providing sun and rain protection for locations like backyard, deck, garden, balcony or villa.