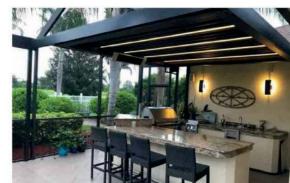

### Ventilation

With louvres opened at a desired angle, protection is still provided for light rain penetration meanwhile ventilation and shade protection is still achieved.



### O Closed for Heavy Rain

Louvres are designed such that they will interlock to keep out the weather. Deep channels in each louvre carry watera way to the in-b uilt surrounding gutter.

### **PERGOLUX** DESIRED OPENING ANGLES







### **PERGOLUX** SELECTIVE COLORS



RAL 7016 Anthracite Grey



RAL 7016 Anthracite Grey+ RAL 9016 Traffic White



RAL 9016 Traffic White



**Customized Color** 

### **PERGOLUX DESIGN OPTIONS**











**PERGOLUX** 









Lateral View PergoLux

Lateral View PergoLux With Single Tension Arms With Double Tension Arms

















Lateral View PergoLux Without Post





## **PERGOLUX**FAQ

### What is your systems made of?

Our system is powder coated, extruded aluminum with stainless steel components giving us the most durable louvered roof on the market today.

### What is your the longest span of your louvre?

There is one shape of PERGOLUX louvre blade available. For the 202mm wide aerofoil blade of PERGOLUX, its maximum spanning capacity is 4.5m without sagging.

### Ocan it be attached to a host structure?

Yes, our system can be attached to an existing structure or erected as a free-standing unit!

### What colors does your system come in?

The Opening Roof features two standard colors options (white and grey) that compliment almost any architecture. Available in hundreds of custom colours from RAL color chart for unique application purposes.

##