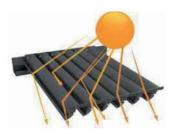

### **PERGOLUX**FEATURES AND BENEFITS

- 100 Degree Rotation: PergoLux is the weatherproof Louvre system that has nearly 100 degree rotation. At the push of a button it gives you complete control over sun and shade.
- Aluminum Construction: The solid aluminum louvers are extruded from architectural grade aluminum at a nominal thickness 2.0mm for years of trouble free service and come with a 5 year warranty.
- Light Control: The louvre blades can be tilted to desired angle to reflect the right amount of natural light into a building, illuminating the area without the need of electrical lighting, thus providing energy saving.
- Rain Protection: The louvers blades are designed such that they will automatically interlock when rainy and windy weather develops (with rain wind sensor). The louvres overlapping ensure the water tightness thus preventing any leak.
- Heat Control: The Opening Roof can be turned to the desired direction with handheld remote control to prevent direct sunlight falling on your outdoor area thus preventing unwanted solar heating which in turn will save you on the airconditioning bills.
- Ventilation Control: During summer days when hot air rises you can leave the louvers partially opened. Tilt the louvres such that the sun is blocked but the warm air can escape through the opening the louvers thus keeping the place cool.

### Open at an Angle

Hot air rises you can opened. Tilt the louvres such that the sun is blocked but the warm air can escape through the opening at the louvers thus keeping the place cool.

### Fully Open

In winter or cooler leave the louvers partially weather enjoy the natural warmth of sunlight by tilting the louvres to the desired angle with the fingertip touch of your remote control.