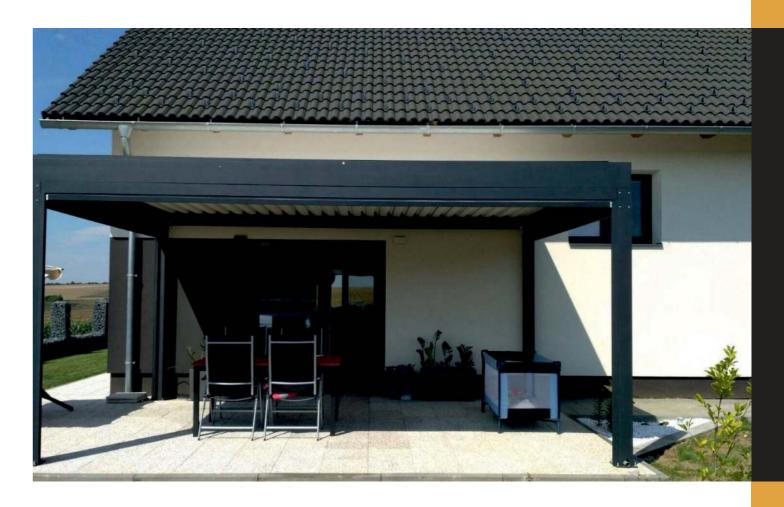

standard size?

Not really, the opening roof system has been designed to be completely flexible so it can be customized to each project. We will assist in designing the length and direction of the louvers to best fit your area.

### What is your product warranty?

We offer 3-5 years warranty on the structure of PERGOLUX with ordinary powder coated, along with a 2 year warranty on the electronics.

### What types of features can I add to the roof?

We also offer an integrated Linear Strip LED lights system, the heater, side screen, an automatic wind/ rain sensor that will automatically close the roof when it starts raining. If youy have any further ideas we encourage you to share them with us.

### **PERGOLUX**INSPIRATIONS







## **PERGOLUX**INSPIRATIONS



## **PERGOLUX**INSPIRATIONS





### WHY A PERGO-X?

PERGO-X combines unique hollow Flat blades with architectural aesthetics to completely block rain from entering after all louvers are closed.

It's a new generation of outdoor sunshade louvers based on all-aluminum technology which can withstand 28m/s windy conditions. Modern frame & post design and movable louvers reveal the relentless.



## **PERGO-X**ALUMINIUM, WATERPROOF

FER-ER aluminum garden pergola will make the most of your outdoor space. You can use it as an extension to your home, or completely standing alone on your deck or patio - the choice is there!

### **Product Features:**

- Motorized or manual operation.
- Olt comes with standard size 3m x 3m & 4m x3m & 6m x 4m.
- Manual side screen as optional items.
- Installation video & manual is available,