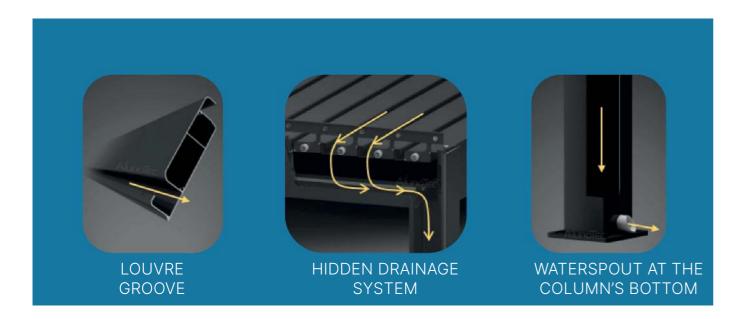

### PERGO-X DESIGN & DRAINAGE SYSTEM

Rainwater flows to the gutter through the louver groove and drains smoothly through the waterspout of the column which can bring users a good outdoor life experience even is rainy weather.