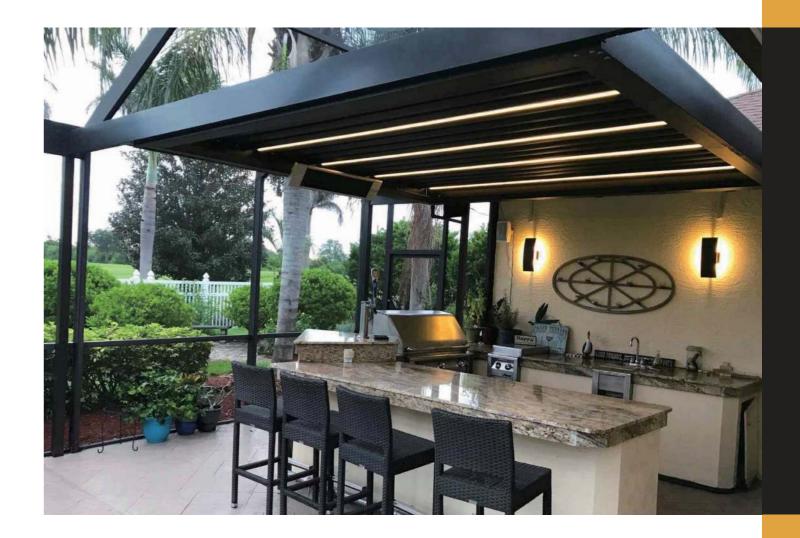

ter system, you have shelter from the rain as well.

### Are these standard size?

Not really, the opening roof system has been designed to be completely flexible so it can be customized to each project. We will assist in designing the length and direction of the louvers to best fit your area.

### What is your product warranty?

We offer 3-5 years warranty on the structure of PERGOLUX with ordinary powder coated, along with a 2 year warranty on the electronics.

### What types of features can I add to the roof?

We also offer an integrated Linear Strip LED lights system, the heater, side screen, an automatic wind/ rain sensor that will automatically close the roof when it starts raining. If youy have any further ideas we encourage you to share them with us.

### **PERGOLUX**INSPIRATIONS







## **PERGOLUX**INSPIRATIONS



## **PERGOLUX**INSPIRATIONS





### WHY A PERGO-X?

PERGO-X combines unique hollow Flat blades with architectural aesthetics to completely block rain from entering after all louvers are closed.

It's a new generation of outdoor sunshade louvers based on all-aluminum technology which can withstand 28m/s windy conditions. Modern frame & post design and movable louvers reveal the relentless.



## **PERGO-X**ALUMINIUM, WATERPROOF

FER-ER aluminum garden pergola will make the most of your outdoor space. You can use it as an extension to your home, or completely standing alone on your deck or patio - the choice is there!

### **Product Features:**

- Motorized or manual operation.
- Olt comes with standard size 3m x 3m & 4m x3m & 6m x 4m.
- Manual side scre