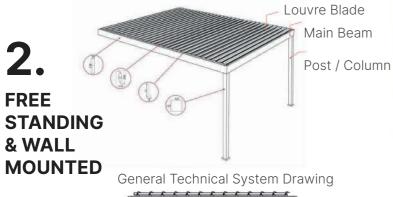

### Ocan it be attached to a host structure?

Yes, our system can be attached to an existing structure or erected as a free-standing unit!