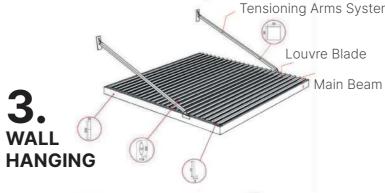

### **PERGOLUX DESIGN OPTIONS**

**PERGOLUX** 

Lateral View PergoLux

Lateral View PergoLux With Single Tension Arms With Double Tension Arms

Lateral View PergoLux Without Post