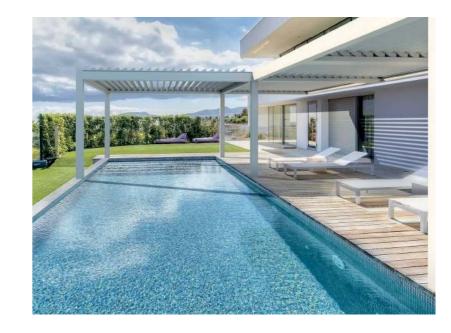

r-Er Kft. continues to invest heavily in customer cares and product development in order to equip our customers with the best advice and market leading products.



### **WHY PERGOLUX?**

PergoLux System is constructed entirely from aluminum and stainless steel. It has been specifically designed to meet all environments, especially the harsh demands of coastal environment.



PergoLux, also known as louvered roof system is provided by Fer-Er Kft. who is dedicated to offer unique and perfect roofing solutions catering for a variety of customer demands in the market today.

PergoLux takes control of sun, shade and light as well as providing ventilation and rain protection. It's ideal for any outdoor living area such as patios, decks, verandas, courtyard outdoor kitchen, swimming pools etc.



### **PERGOLUX**FEATURES AND BENEFITS



- 100 Degree Rotation: PergoLux is the weatherproof Louvre system that has nearly 100 degree rotation. At the push of a button it gives you complete control over sun and shade.
- Aluminum Construction: The solid aluminum louvers are extruded from architectural grade aluminum at a nominal thickness 2.0mm for years of trouble free service and come with a 5 year warranty.
- Light Control: The louvre blades can be tilted to desired angle to reflect the right amount of natural light into a building, illuminating the area without the need of electrical lighting, thus providing energy saving.
- Rain Protection: The louvers blades are designed such that they will automatically interlock when rainy and windy weather develops (with rain wind sensor). The lo