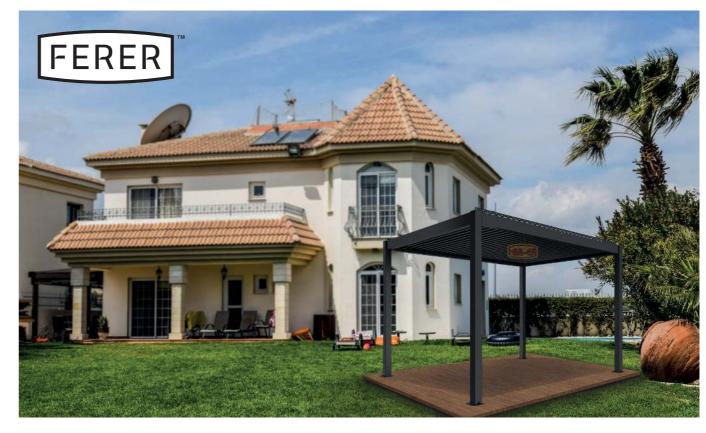

## PERGOLA AFFORDABLE LUXURY FOR EVERYONE

PergoLux, also known as louvered roof system is provided by Fer-Er Kft. who is dedicated to offer unique and perfect roofing solutions catering for a variety of customer demands in the market today.

PergoLux takes control of sun, shade and light as well as providing ventilation and rain protection. It's ideal for any outdoor living area such as patios, decks, verandas, courtyard outdoor kitchen, swimming pools etc.

## **PERGOLUX**APPLICATION

It is ideal for providing sun and rain protection for locations like backyard, deck, garden, balcony or villa.