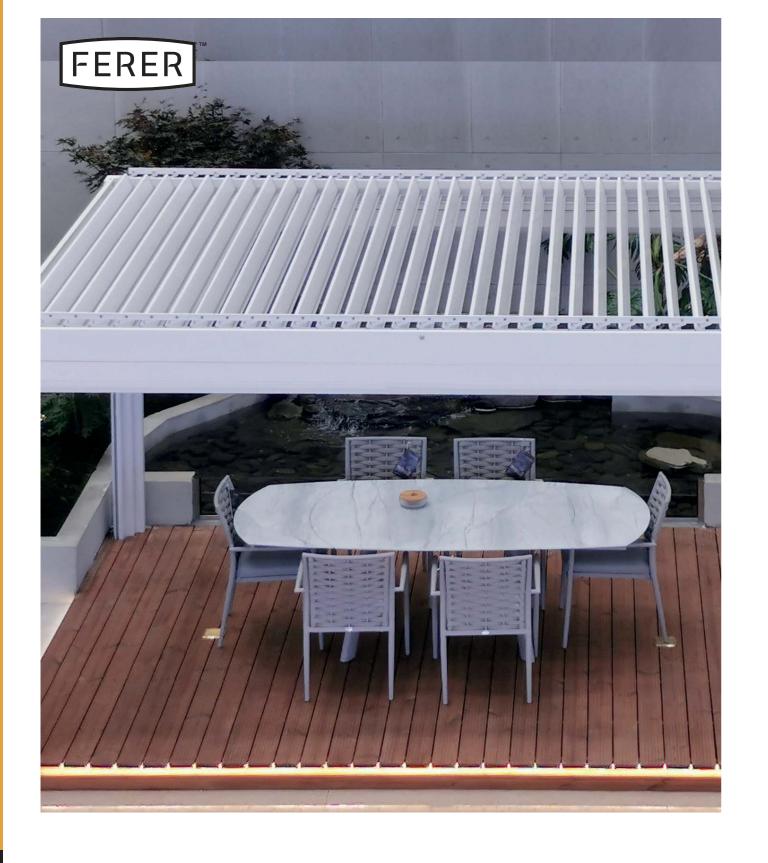

IONAL SIZES & ITEMS

OPTIONAL SIZES



**OPTIONAL ITEMS** 





Main Profile

| Profile<br>Name | Material | Aluminum<br>Profile | Size            | Thickness |
|-----------------|----------|---------------------|-----------------|-----------|
| Louver<br>blade | Alu      | 138.5<br>R 1.2      | 170 × 25<br>mm  | 1,2 mm    |
| Main<br>beam    | Alu      | M on 2              | 170 × 25<br>mm  | 1,5 mm    |
|                 | Alu      | 99                  | 170 × 47<br>mm  | 1,5 mm    |
| Post            | Alu      | 100                 | 120 × 120<br>mm | 1,4 mm    |
| Gutter          | Alu      | 8 1.5 8             | 66 × 58<br>mm   | 1,5 mm    |

## **PERGOLUX**APPLICATION

It is ideal for providing sun and rain protection for locations like backyard, deck, garden, balcony or villa.



## **PERGOLUX**APPLICATION







Fer-Er Gate and Shading Technology Ltd.

**Contact: Ferenc Lusztig** 

E-mail: ferer@fer-er.hu

Phone: + 36 30 9577 657

www.ferer.hu