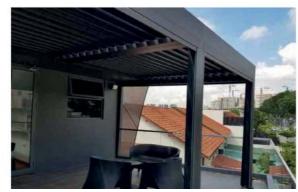

with the fingertip touch of your remote control.



### Ventilation

With louvres opened at a desired angle, protection is still provided for light rain penetration meanwhile ventilation and shade protection is still achieved.



### O Closed for Heavy Rain

Louvres are designed such that they will interlock to keep out the weather. Deep channels in each louvre carry watera way to the in-b uilt surrounding gutter.

### **PERGOLUX** DESIRED OPENING ANGLES







### **PERGOLUX** SELECTIVE COLORS



RAL 7016 Anthracite Grey



RAL 7016 Anthracite Grey+ RAL 9016 Traffic White



RAL 9016 Traffic White



**Customized Color** 

### **PERGOLUX DESIGN OPTIONS**











**PERGOLUX** 









Lateral View PergoLux

Lateral View PergoLux With Single Tension Arms With Double Tension Arms

















Lateral View PergoLux Without Post





## **PERGOLUX**FAQ

### What is your systems made of?

Our system is powder coated, extruded aluminum with stainless steel components giving us the most durable louvered roof on the market today.

### What is your the longest span of your louvre?

There is one shape of PERGOLUX louvre blade available. For the 202mm wide aerofoil blade of PERGOLUX, its maximum spanning capacity is 4.5m without sagging.

### Ocan it be attached to a host structure?

Yes, our system can be attached to an existing structure or erected as a free-standing unit!

### What colors does your system come in?

The Opening Roof features two standard colors options (white and grey) that compliment almost any architecture. Available in hundreds of custom colours from RAL