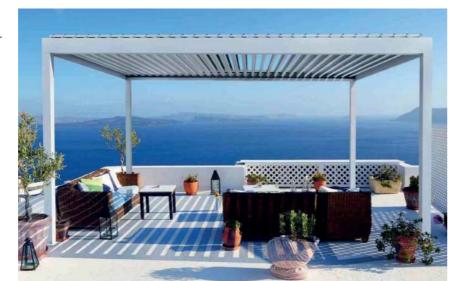

## PERGOLA AFFORDABLE LUXURY FOR EVERYONE













## **FERER KFT.** ABOUT US

FER-ER have an outstanding team members specializing in designing and installation, being responsive to your specific requests with professional and suitable solutions. Any before or after-sales related issues will be responded timely by us.



As a highly specialized manufacturer and reseller of building industry, Fer-Er Kft. has been engaged in the shading system industry since 1984.

Fer-Er Kft. continues to invest heavily in customer cares and product development in order to equip our customers with the best advice and market leading products.



### **WHY PERGOLUX?**

PergoLux System is constructed entirely from aluminum and stainless steel. It has been specifically designed to meet all environments, especially the harsh demands of coastal environment.



PergoLux, also known as louvered roof system is provided by Fer-Er Kft. who is dedicated to offer unique and perfect roofing solutions catering for a variety of customer demands in the market today.

PergoLux takes control of sun, shade and light as well as providing ventilation and rain protection. It's ideal for any outdoor living area such as patios, decks, verandas, courtyard outdoor kitchen, swimming pools etc.



### **PERGOLUX**FEATURES AND BENEFITS



- 100 Degree Rotation: PergoLux is the weatherproof Louvre system that has nearly 100 degree rotation. At the push of a