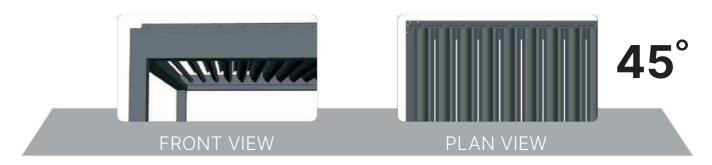

at an Angle

Hot air rises you can opened. Tilt the louvres such that the sun is blocked but the warm air can escape through the opening at the louvers thus keeping the place cool.



### Fully Open

In winter or cooler leave the louvers partially weather enjoy the natural warmth of sunlight by tilting the louvres to the desired angle with the fingertip touch of your remote control.



### Ventilation

With louvres opened at a desired angle, protection is still provided for light rain penetration meanwhile ventilation and shade protection is still achieved.



### O Closed for Heavy Rain

Louvres are designed such that they will interlock to keep out the weather. Deep channels in each louvre carry watera way to the in-b uilt surrounding gutter.

### **PERGOLUX** DESIRED OPENING ANGLES







### **PERGOLUX** SELECTIVE COLORS



RAL 7016 Anthracite Grey



RAL 7016 Anthracite Grey+ RAL 9016 Traffic White



RAL 9016 Traffic White



**Customized Color** 

### **PERGOLUX DESIGN OPTIONS**











**PERGOLUX** 









Lateral View PergoLux

Lateral View PergoLux With Single Tension Arms With Double Tension Arms

















Lateral View PergoLux Without Post





## **PERGOLUX**FAQ

### What is your systems made of?

Our system is powder coated, extruded aluminum with stainless steel components giving us the most durable louvered roof on the market today.

### What is your the longest span of your louvre?

There is one shape of PERGOLUX louvre blade available. For the 202mm wide aerofoil blade of PERGOLUX, its maximum spanning capacity is 4.5m without sagging.

### Oc