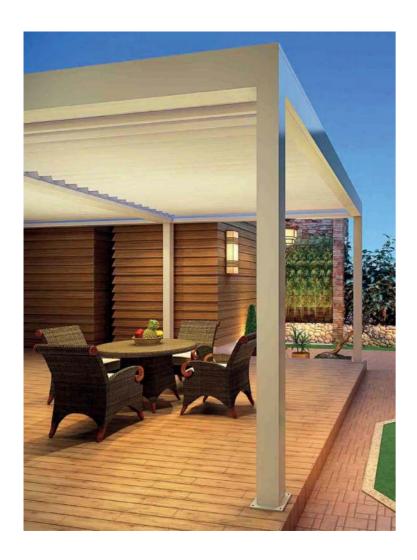

### **PERGOLUX**OPTIONAL ADD-ONS

■ Lighting Options
Linear Strip Led Lights allow
you to create a comfortable
atmosphere at night time.

Sliding Glass Doors
Sliding glass doors provides
total protection and all-round
vision, separating or opening
indoor and outdoor spaces.

### **PERGOLUX**INSPIRATIONS

## **PERGOLUX**INSPIRATIONS