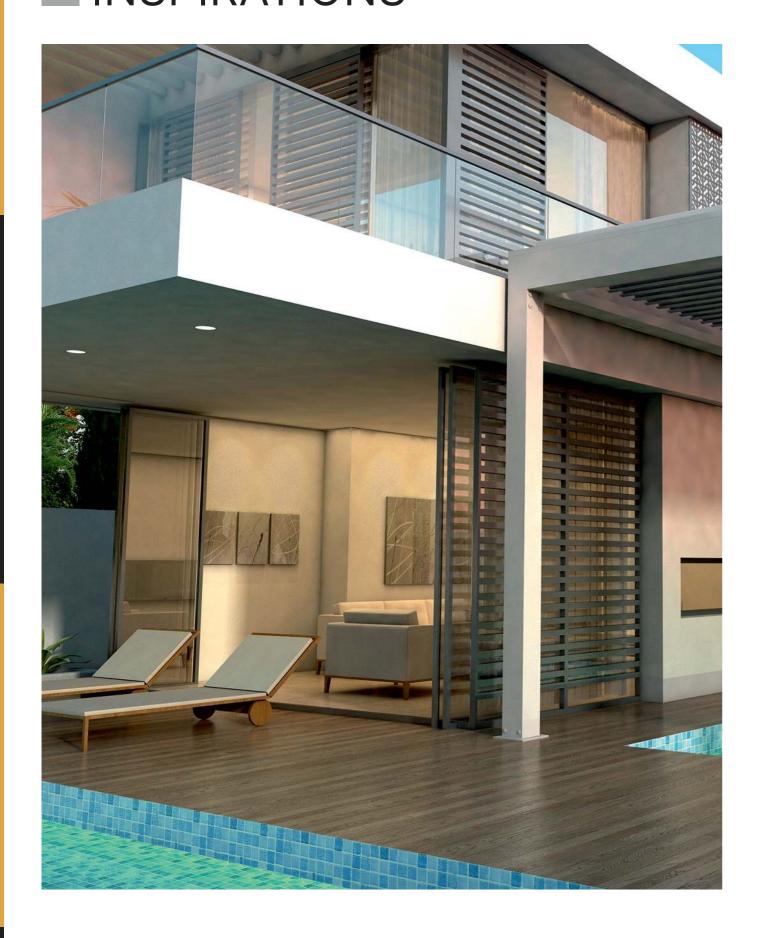

he rain as well.

### Are these standard size?

Not really, the opening roof system has been designed to be completely flexible so it can be customized to each project. We will assist in designing the length and direction of the louvers to best fit your area.

### What is your product warranty?

We offer 3-5 years warranty on the structure of PERGOLUX with ordinary powder coated, along with a 2 year warranty on the electronics.

### What types of features can I add to the roof?

We also offer an integrated Linear Strip LED lights system, the heater, side screen, an automatic wind/ rain sensor that will automatically close the roof when it starts raining. If youy have any further ideas we encourage you to share them with us.

### **PERGOLUX**INSPIRATIONS







## **PERGOLUX**INSPIRATIONS



## **PERGOLUX**INSPIRATIONS





### WHY A PERGO-X?

PERGO-X combines unique hollow Flat blades with architectural aesthetics to completely block rain from entering after all louvers are closed.

It's a new generation of outdoor sunshade louvers based on all-aluminum technology which can withstand 28m/s windy conditions. Modern frame & post design and movable louvers reveal the relentless.



## **PERGO-X**ALUMINIUM, WATERPROOF

FER-ER aluminum garden pergola will make the most of your outdoor space. You can use it as an extension to your home, or completely standing alone on your deck or patio - the choice is there!

### **Product Features:**

- Motorized or manual operation.
- Olt comes with standard size 3m x 3m & 4m x3m & 6m x 4m.
- Manual side screen as optional items.
- Installatio