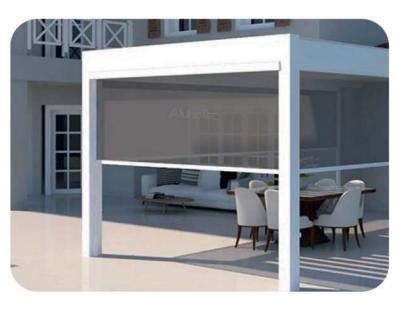

PergoLux, also known as louvered roof system is provided by Fer-Er Kft. who is dedicated to offer unique and perfect roofing solutions catering for a variety of customer demands in the market today.

PergoLux takes control of sun, shade and light as well as providing ventilation and rain protection. It's ideal for any outdoor living area such as patios, decks, verandas, courtyard outdoor kitchen, swimming pools etc.

### A Timeless Choice:

PergoLux combines unique hollow blades with architectural aesthetics to completely block rain from entering after all louvers are closed. It's a new generation of outdoor sunshade louvers based on all-aluminum technology which can withstand 120km/h windy conditions. Modern frame design and movable louvers reveal the relentless pursuit of high quality life style.