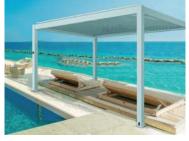

PergoLux, also known as louvered roof system is provided by Fer-Er Kft. who is dedicated to offer unique and perfect roofing solutions catering for a variety of customer demands in the market today.

PergoLux takes control of sun, shade and light as well as providing ventilation and rain protection. It's ideal for any outdoor living area such as patios, decks, verandas, courtyard outdoor kitchen, swimming pools etc.

### A Timeless Choice:

PergoLux combines unique hollow blades with architectural aesthetics to completely block rain from entering after all louvers are closed. It's a new generation of outdoor sunshade louvers based on all-aluminum technology which can withstand 120km/h windy conditions. Modern frame design and movable louvers reveal the relentless pursuit of high quality life style.