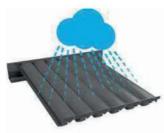

### Ventilation

With louvres opened at a desired angle, protection is still provided for light rain penetration meanwhile ventilation and shade protection is still achieved.