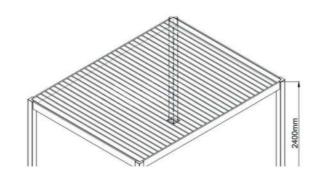

### **Elliptical Type Specification**

- LUX Series : 202 mm Louvres
- Width / Height: 202 mm / 51 mm
- Thickness: 2.0 mm
- Maximum Span : 4500 mm (include beams)
- Design : Waterproof Effective

### What is your the longest span of your louvre?

There is one shape of PERGOLUX louvre blade available. For the 202mm wide aerofoil blade of PERGOLUX, its maximum spanning capacity is 4.5m without sagging.