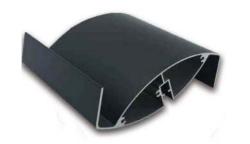

### PERGOLUX PROFILE SECTIONS

CONNECTOR

### PERGOLUX STRUCTURAL DESCRIPTION

- Extruded aluminium louver (with groove for lighting)
- Aluminium beams, gutters, heavyduty internal fittings
- Posts and base plate
- Blade end cap, pivot bolt
- Plastic bush, control arm

- Motor arm connector
- Custom made bracket
- Inbuilt downpipe
- Electric motor
- Linear strip Led lighting (optional)
- Electric heater(optional)
- Motorised side screen(optional)

 $\mathbf{6}$ 