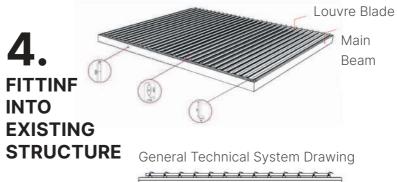

### Ocan it be attached to a host structure?

Yes, our system can be attached to an existing structure or erected as a free-standing unit!