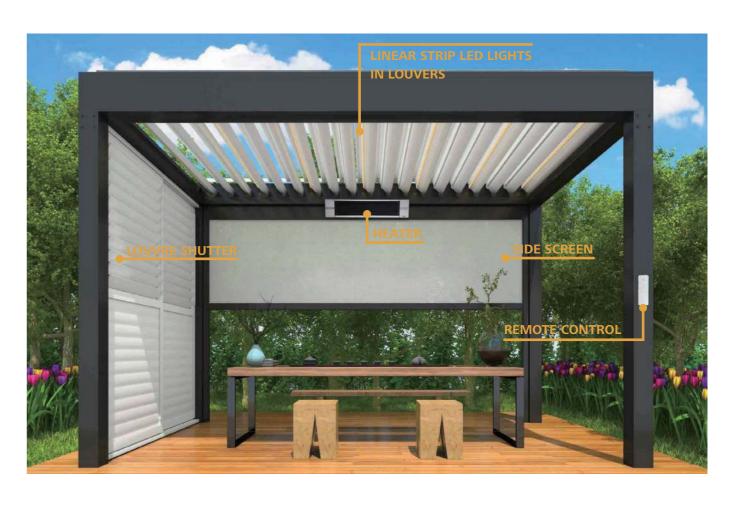

### **PERGOLUX**OPTIONAL ADD-ONS

■ Lighting Options
Linear Strip Led Lights allow
you to create a comfortable
atmosphere at night time.

Sliding Glass Doors
Sliding glass doors provides
total protection and all-round
vision, separating or opening
indoor and outdoor spaces.

Motorized Side Screen
The structures can also be supplemented with new side screen which are motorized and operated by special guides and closures which completely cover a space.

### Electric Heater

During the summer we spend hours huddled under the shade of our pergolas to avoid the hot sun, but should we just abandon these spaces as the weather starts to cool off? You don't have to if you install overhead heaters that will extend the season.

### What types of features can I add to the roof?

We also offer an integrated Linear Strip LED lights system, the heater, side screen, an automatic wind/ rain sensor that will automatically close the roof when it starts raining. If youy have any further ideas we encourage you to share them with us.