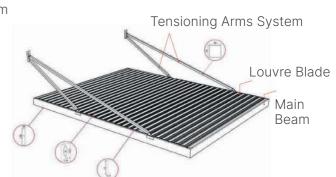

### PERGOLUX STRUCTURAL DESCRIPTION

- Extruded aluminium louver (with groove for lighting)
- Aluminium beams, gutters, heavyduty internal fittings
- Posts and base plate
- Blade end cap, pivot bolt
- Plastic bush, control arm

- Motor arm connector
- Custom made bracket
- Inbuilt downpipe
- Electric motor
- Linear strip Led lighting (optional)
- Electric heater(optional)
- Motorised side screen(optional)

 $\mathbf{6}$ 