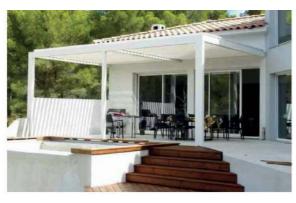

e with the fingertip touch of your remote control.



### Ventilation

With louvres opened at a desired angle, protection is still provided for light rain penetration meanwhile ventilation and shade protection is still achieved.



### O Closed for Heavy Rain

Louvres are designed such that they will interlock to keep out the weather. Deep channels in each louvre carry watera way to the in-b uilt surrounding gutter.

### **PERGOLUX** DESIRED OPENING ANGLES







### **PERGOLUX** SELECTIVE COLORS



RAL 7016 Anthracite Grey



RAL 7016 Anthracite Grey+ RAL 9016 Traffic White



RAL 9016 Traffic White



**Customized Color** 

### **PERGOLUX DESIGN OPTIONS**











**PERGOLUX** 









Lateral View PergoLux

Lateral View PergoLux With Single Tension Arms With Double Tension Arms

















Lateral View PergoLux Without Post





## **PERGOLUX**FAQ

### What is your systems made of?

Our system is powder coated, extruded aluminum with stainless steel components giving us the most durable louvered roof on the market today.

### What is your the longest span of your louvre?

There is one shape of PERGOLUX louvre blade available. For the 202mm wide aerofoil blade of PERGOLUX, its maximum spanning capacity is 4.5m without sagging.

### Ocan it be attached to a host structure?

Yes, our system can be attached to an existing structure or erected as a free-standing unit!

### What colors does your system come in?

The Opening Roof features two standard colors options (white and grey) that compliment almost any architecture. Available in hundreds of custom colours from RA