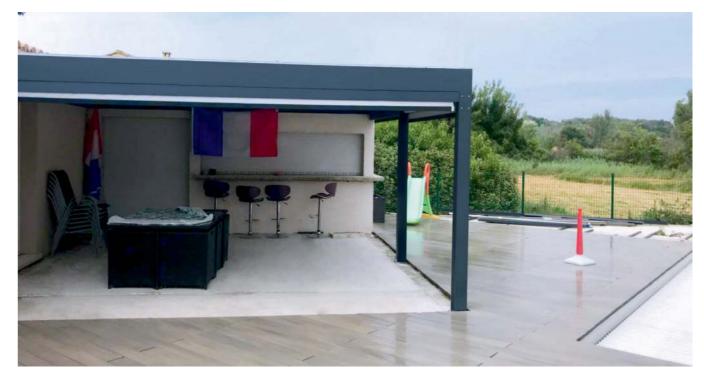

tandard size?

Not really, the opening roof system has been designed to be completely flexible so it can be customized to each project. We will assist in designing the length and direction of the louvers to best fit your area.

### What is your product warranty?

We offer 3-5 years warranty on the structure of PERGOLUX with ordinary powder coated, along with a 2 year warranty on the electronics.

### What types of features can I add to the roof?

We also offer an integrated Linear Strip LED lights system, the heater, side screen, an automatic wind/ rain sensor that will automatically close the roof when it starts raining. If youy have any further ideas we encourage you to share them with us.

### **PERGOLUX**INSPIRATIONS







## **PERGOLUX**INSPIRATIONS



## **PERGOLUX**INSPIRATIONS





### WHY A PERGO-X?

PERGO-X combines unique hollow Flat blades with architectural aesthetics to completely block rain from entering after all louvers are closed.

It's a new generation of outdoor sunshade louvers based on all-aluminum technology which can withstand 28m/s windy conditions. Modern frame & post design and movable louvers reveal the relentless.



## **PERGO-X**ALUMINIUM, WATERPROOF

FER-ER aluminum garden pergola will make the most of your outdoor space. You can use it as an extension to your home, or completely standing alone on your deck or patio - the choice is there!

### **Product Features:**

- Motorized or manual operation.
- Olt comes with standard size 3m x 3m & 4m x3m & 6m x 4m.
- Manual side screen as optional items.
- Installation video & manual is available, 3