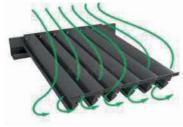

### O Closed for Heavy Rain

Louvres are designed such that they will interlock to keep out the weather. Deep channels in each louvre carry watera way to the in-b uilt surrounding gutter.