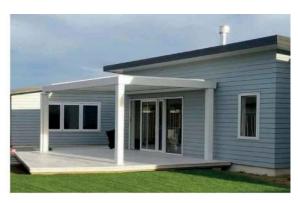

l.



### Ventilation

With louvres opened at a desired angle, protection is still provided for light rain penetration meanwhile ventilation and shade protection is still achieved.



### O Closed for Heavy Rain

Louvres are designed such that they will interlock to keep out the weather. Deep channels in each louvre carry watera way to the in-b uilt surrounding gutter.

### **PERGOLUX** DESIRED OPENING ANGLES







### **PERGOLUX** SELECTIVE COLORS



RAL 7016 Anthracite Grey



RAL 7016 Anthracite Grey+ RAL 9016 Traffic White



RAL 9016 Traffic White



**Customized Color** 

### **PERGOLUX DESIGN OPTIONS**











**PERGOLUX** 









Lateral View PergoLux

Lateral View PergoLux With Single Tension Arms With Double Tension Arms

















Lateral View PergoLux Without Post





## **PERGOLUX**FAQ

### What is your systems made of?

Our system is powder coated, extruded aluminum with stainless steel components giving us the most durable louvered roof on the market today.

### What is your the longest span of your louvre?

There is one shape of PERGOLUX louvre blade available. For the 202mm wide aerofoil blade of PERGOLUX, its maximum spanning capacity is 4.5m without sagging.

### Ocan it be attached to a host structure?

Yes, our system can be attached to an existing structure or erected as a free-standing unit!

### What colors does your system come in?

The Opening Roof features two standard colors options (white and grey) that compliment almost any architecture. Available in hundreds of custom colours from RAL color chart for unique application purposes.