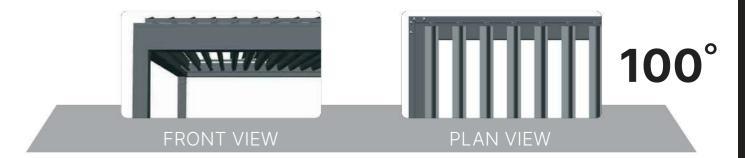

t an Angle

Hot air rises you can opened. Tilt the louvres such that the sun is blocked but the warm air can escape through the opening at the louvers thus keeping the place cool.



### Fully Open

In winter or cooler leave the louvers partially weather enjoy the natural warmth of sunlight by tilting the louvres to the desired angle with the fingertip touch of your remote control.



### Ventilation

With louvres opened at a desired angle, protection is still provided for light rain penetration meanwhile ventilation and shade protection is still achieved.



### O Closed for Heavy Rain

Louvres are designed such that they will interlock to keep out the weather. Deep channels in each louvre carry watera way to the in-b uilt surrounding gutter.

### **PERGOLUX** DESIRED OPENING ANGLES







### **PERGOLUX** SELECTIVE COLORS



RAL 7016 Anthracite Grey



RAL 7016 Anthracite Grey+ RAL 9016 Traffic White



RAL 9016 Traffic White



**Customized Color** 

### **PERGOLUX DESIGN OPTIONS**











**PERGOLUX** 









Lateral View PergoLux

Lateral View PergoLux With Single Tension Arms With Double Tension Arms

















Lateral View PergoLux Without Post





## **PERGOLUX**FAQ

### What is your systems made of?

Our system is powder coated, extruded aluminum with stainless steel components giving us the most durable louvered roof on the market today.

### What is your the longest span of your louvre?

There is one shape of PERGOLUX louvre blade available. For the 202mm wide aerofoil blade of PERGOLUX, its maximum spanning capacity is 4.5m without sagging.

### Ocan