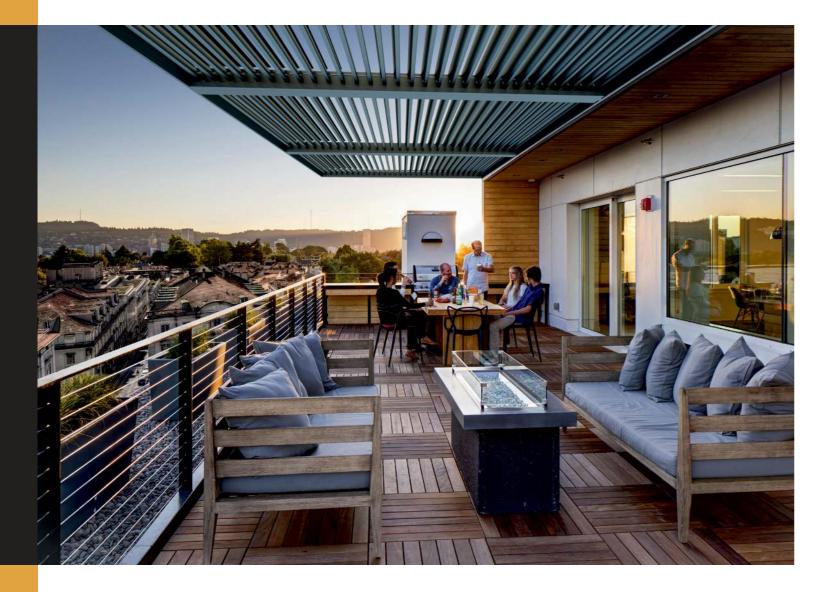

### **PERGOLUX**FEATURES AND BENEFITS

- 100 Degree Rotation: PergoLux is the weatherproof Louvre system that has nearly 100 degree rotation. At the push of a button it gives you complete control over sun and shade.
- Aluminum Construction: The solid aluminum louvers are extruded from architectural grade aluminum at a nominal thickness 2.0mm for years of trouble free service and come with a 5 year warranty.
- Light Control: The louvre blades can be tilted to desired angle to reflect the right amount of natural light into a building, illuminating the area without the need of electrical lighting, thus providing energy saving.
- Rain Protection: The louvers blades are designed such that they will automatically interlock when rainy and windy weather develops (with rain wind sensor). The louvres overlapping ensure the water tightness thus preventing any leak.
- Heat Control: The Opening Roof can be turned to the desired direction with handheld remote control to prevent direct sunlight falling on your outdoor area thus preventing unwanted solar heating which in turn will save you on the airconditioning bills.
- Ventilation Control: During summer days when hot air rises you can leave the louvers partially opened. Tilt the louvres such that the sun is blocked but the warm air can escape through the opening the louvers thus keeping the place cool.

### Open at an Angle

Hot air rises you can opened. Tilt the louvres such that the sun is blocked but the warm air can escape through the opening at the louvers thus keeping the place cool.

### Fully Open

In winter or cooler leave the louvers partially weather enjoy the natural warmth of sunlight by tilting the louvres to the desired angle with the fingertip touch of your remote control.

### Ventilation

With louvres opened at a desired angle, protection is still provided for light rain penetration meanwhile ventilation and shade protection is still achieved.