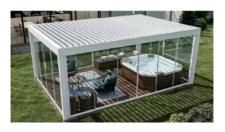

PergoLux, also known as louvered roof system is provided by Fer-Er Kft. who is dedicated to offer unique and perfect roofing solutions catering for a variety of customer demands in the market today.

PergoLux takes control of sun, shade and light as well as providing ventilation and rain protection. It's ideal for any outdoor living area such as patios, decks, verandas, courtyard outdoor kitchen, swimming pools etc.

## **PERGOLUX**APPLICATION

It is ideal for providing sun and rain protection for locations like backyard, deck, garden, balcony or villa.