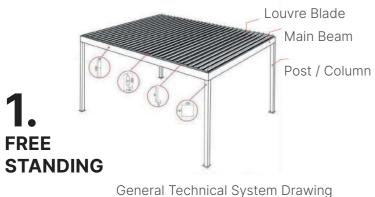

### PERGOLUX STRUCTURAL DESCRIPTION

- Extruded aluminium louver (with groove for lighting)
- Aluminium beams, gutters, heavyduty internal fittings
- Posts and base plate
- Blade end cap, pivot bolt
- Plastic bush, control arm

- Motor arm connector
- Custom made bracket
- Inbuilt downpipe
- Electric motor
- Linear strip Led lighting (optional)
- Electric heater(optional)
- Motorised side screen(optional)

 $\mathbf{6}$ 